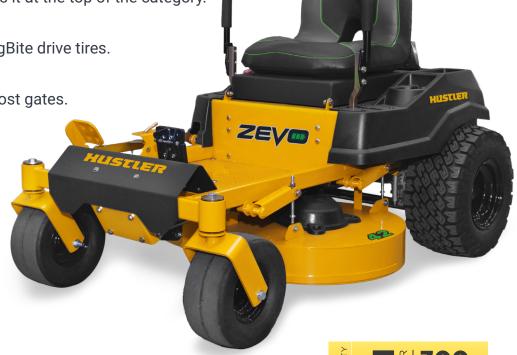

## FULLY ELECTRIC - ALL THE POWER A HOMEOWNER COULD WANT WITH ZERO EMISSIONS

- Sealed AGM Batteries
  Up to 90 minutes of run time depending on terrain and grass height/thickness.
- Charge Time 6 hours to fully charge.
- ▼ Two-Speed Control

  Up to 5 mph in low and up to 7 in high.

Heavy-Duty Construction 1 x 2 inch heavy-duty one-piece frame and 11ga. fabricated steel deck puts it at the top of the category.

❷ BigBite Drive Tires Industry exclusive 18" BigBite drive tires.

Compact Design Allows it to fit through most gates.

AVAILABLE DECK SIZES

| $\overline{}$ |   |  |
|---------------|---|--|
| 0             | 1 |  |
|               |   |  |

|                             | ZEVO                                                |
|-----------------------------|-----------------------------------------------------|
| BATTERY                     |                                                     |
| Battery Type                | AGM                                                 |
| Charge Time                 | 6 Hours                                             |
| Battery Voltage             | 48v system (4 - 12v batteries)                      |
| Watt Hours                  | 5040wh                                              |
| Battery Gauge               | LED indicator                                       |
| Start Method                | Key switch                                          |
| DRIVE SYSTEM                |                                                     |
| Transmission                | Dual brushless motor with gear reduction            |
| Speed                       | Up to 7 mph (5mph low)                              |
| Parking Brakes              | Foot operated                                       |
| DECKS                       | O'de discharge 400                                  |
| Cutting Width               | Side discharge: 42" 1.5" - 4.5"                     |
| Cutting Heights Deck Lift   | Foot pedal                                          |
| Depth                       | 4.1"                                                |
| Blades                      | 2                                                   |
| Blade Length                | 20.50"                                              |
|                             |                                                     |
| Blade Tip Speed<br>Spindles | 16,637  Dual electric brushless motor               |
| Construction                | Fabricated 11 ga. steel                             |
| Spindle Mounts              | Reinforced 14 ga. steel                             |
| Impact/Trim Areas           | 1/4" x 3/4" steel bar                               |
| CONSTRUCTION                | 1/4 7 0/4 (100)                                     |
| Frame                       | 1" x 2" steel tubing                                |
| Front Axle                  | Fabricated with sealed ball bearings                |
| Front Caster Forks          | Fabricated 1/4" steel                               |
| GENERAL                     |                                                     |
| Seat                        | Premium bolstered seat with built-in lumbar support |
| Hour meter                  | Yes                                                 |
| Cupholder                   | Yes                                                 |
| Front Tire                  | 11 x 6                                              |
| Drive Tire                  | 18 x 8.50 - 8 BigBite™                              |
| DIMENSIONS                  |                                                     |
| Weight                      | 655 lbs                                             |
| Height                      | 40"                                                 |
| Length                      | 65.5"                                               |
| Width w/Chute Up            | 43.5"                                               |
| PRODUCTIVITY*               |                                                     |
| Run Time<br>Per Charge      | Up to 3.6 acres or 90 minutes                       |